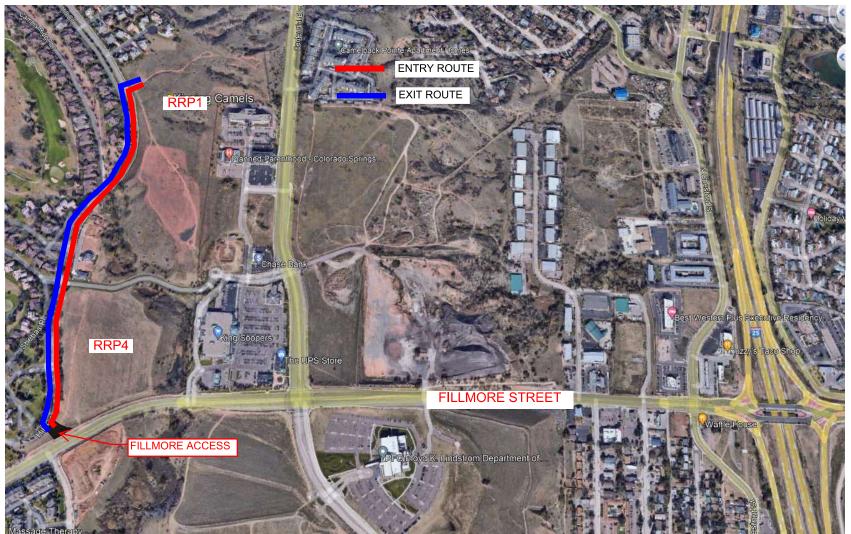

### SITE ACCESS:

Construction traffic must access the site through the Fillmore Street entrance just west of Centennial Boulevard. The only exception is large vehicles over 50' in length, which may enter the subdivision through main gate off Mesa Road.

#### **ENTERING SITE:**

Heading west on Fillmore from I-25, turn RIGHT off Fillmore Street at Construction Entry Sign. Enter Code at Gate Turn RIGHT on Hill Circle and head north to job site entrance on right.

#### **EXITING SITE:**

Turn LEFT on to Hill Circle, head south to Fillmore Street gate. Turn LEFT off Hill Circle toward security gate, exit through gate Turn RIGHT on to Fillmore – this is a right out exit only