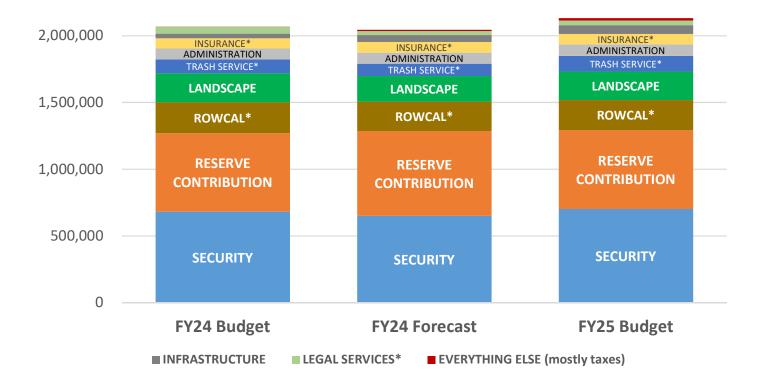

|                                | FY24 Budget | FY24 Forecast | FY25 Budget |      |
|--------------------------------|-------------|---------------|-------------|------|
| ASSESSMENT INCOME              | 1,755,908   | 1,792,464     | 1,838,084   | 3%   |
| OTHER INCOME                   | 289,771     | 335,167       | 263,205     | -21% |
| INVESTMENT INCOME              | 28,000      | 36,000        | 35,000      | -3%  |
| OPERATING INCOME               | 2,073,679   | 2,159,713     | 2,136,289   | -1%  |
|                                |             |               |             |      |
| SECURITY                       | 682,300     | 650,266       | 702,058     | 8%   |
| RESERVE CONTRIBUTION           | 588,067     | 635,569       | 590,157     | -7%  |
| ROWCAL*                        | 231,545     | 220,668       | 226,185     | 2%   |
| LANDSCAPE                      | 217,000     | 191,906       | 213,644     | 11%  |
| TRASH SERVICE*                 | 104,406     | 92,019        | 117,639     | 28%  |
| ADMINISTRATION                 | 81,879      | 81,801        | 86,718      | 6%   |
| INSURANCE*                     | 77,136      | 82,489        | 77,136      | -6%  |
| INFRASTRUCTURE                 | 34,400      | 49,834        | 65,860      | 32%  |
| LEGAL SERVICES*                | 50,000      | 31,304        | 35,000      | 12%  |
| EVERYTHING ELSE (mostly taxes) | 400         | 8,746         | 18,170      | 108% |
| OPERATING EXPENSE              | 2,067,133   | 2,044,602     | 2,132,566   | 4%   |
| NET OPERATING INCOME           | 6,546       | 115,111       | 3,723       |      |

<sup>\*</sup> categorized with ADMINISTRATION on detail reports